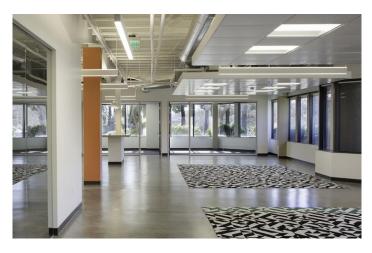

## Summary

Highlands Plaza spec suites features four contemporary suites with custom finishes to perfectly reflect the future tenants brand. The suites feature exposed and semi exposed ceilings, high-end finishes, and roll-up doors all come together to create open and collaboratice office spaces. The scope included demolition of majority of the interior walls, lighting, flooring, and HVAC. The suite now have all new HVAC, revorked sprinkler system, new flooring, new lighting, new ceiling tile and grid, paint, and new custom millwork.