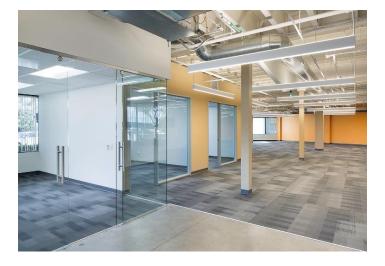

## Summary

Highlands Plaza spec suites features four contemporary suites with custom finishes to perfectly reflect the future tenants brand. The suites feature exposed and semi exposed ceilings, high-end finishes, and roll-up doors all come together to create open and collaboratice office spaces. The scope included demolition of majority of the interior walls, lighting, flooring, and HVAC. The suite now have all new HVAC, revorked sprinkler system, new flooring, new lighting, new ceiling tile and grid, paint, and new custom millwork.