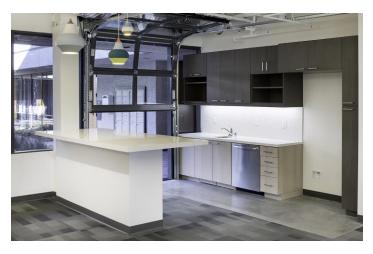

## Summary

Highlands Plaza spec suites features four contemporary suites with custom finishes to perfectly reflect the future tenants brand. The suites feature exposed and semi exposed ceilings, high-end finishes, and roll-up doors all come together to create open and collaboratice office spaces. The scope included demolition of majority of the interior walls, lighting, flooring, and HVAC. The suite now have all new HVAC, revorked sprinkler system, new flooring, new lighting, new ceiling tile and grid, paint, and new custom millwork.