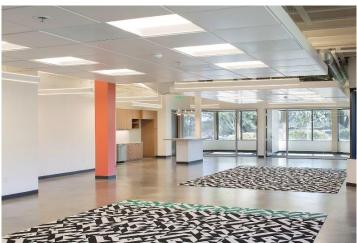

## Summary

Highlands Plaza spec suites features four contemporary suites with custom finishes to perfectly reflect the future tenants brand. The suites feature exposed and semi exposed ceilings, high-end finishes, and roll-up doors all come together to create open and collaboratice office spaces. The scope included demolition of majority of the interior walls, lighting, flooring, and HVAC. The suite now have all new HVAC, revorked sprinkler system, new flooring, new lighting, new ceiling tile and grid, paint, and new custom millwork.